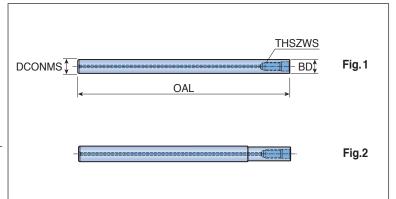

## Carbide T-FLEXTEC shanks with internal coolant hole

| Designation      | Dimension (mm) |        |    |     | Fia  |
|------------------|----------------|--------|----|-----|------|
|                  | THSZWS         | DCONMS | BD | OAL | Fig. |
| S M06- CT10-L100 | M06            | 10     | 10 | 100 | 1    |
| CT10-L150        | M06            | 10     | 10 | 150 | 1    |
| CT12-L100        | M06            | 12     | 12 | 100 | 1    |
| CT12-L150        | M06            | 12     | 12 | 150 | 1    |

- All shanks have coolant holes
- Fig.2 can be supplied as special