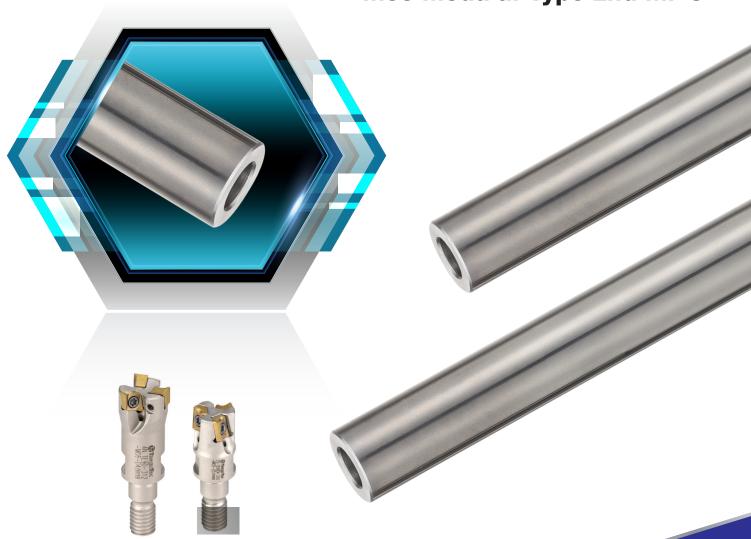

## **KEY POINT**

TaeguTec has released a new carbide shank for small size M06 type end mills.

TaeguTec's **T-FLEXTEC** line has introduced a new M06 type carbide shank for small size modular end mills.

This carbide shank is highly rigid and very effective in preventing vibration while enabling stability in deep depth of cut operations. This results in an increased feed rate during operation, thus allowing for higher productivity. A further benefit to the M06 type shank is great chip evacuation due to the internal coolant channel.

The new M06 modular end mill's shank is available in both Ø10 and Ø12 sizes. As it enables stable machining for small diameter holders, the new carbide shank can be applied to both roughing and finishing applications.

## **Features**

- Designed for small diameter M06 modular type end mills
- Higher productivity through increased feed rate
- Internal coolant channel for good chip evacuation
- Stable machining in deep depth of cut conditions
- Applicable to both roughing and finishing applications